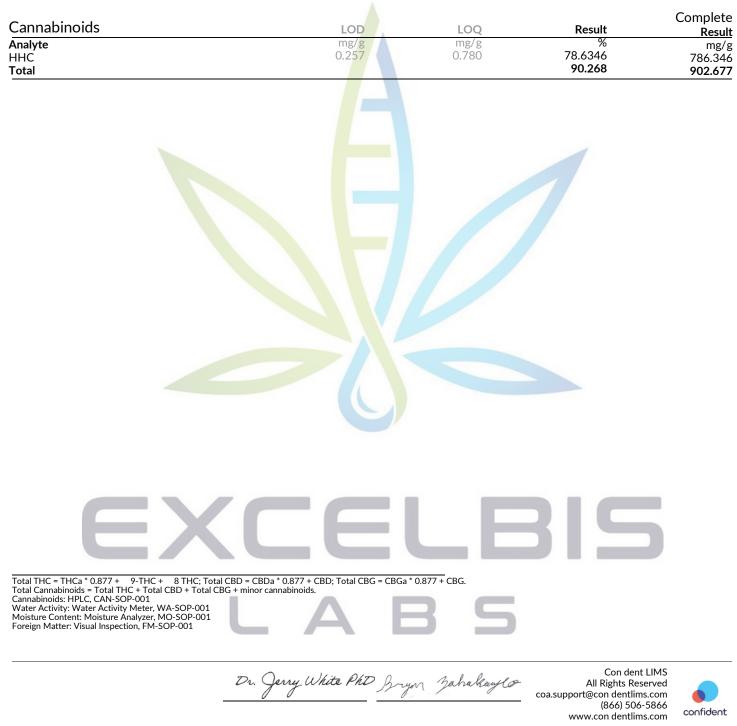

## Valu - Bubba Kush

Sample ID: .1236 Strain: Bubba Kush Matrix: Concentrates & Extracts Type: Vape Sample Size: ; Batch: Produced: Collected: Received: Completed: 03/11/2025 Batch#: Client SUNCOAST EXTRACTS INC Lic. # 1933 PREMIER ROW ORLANDO FL 32809