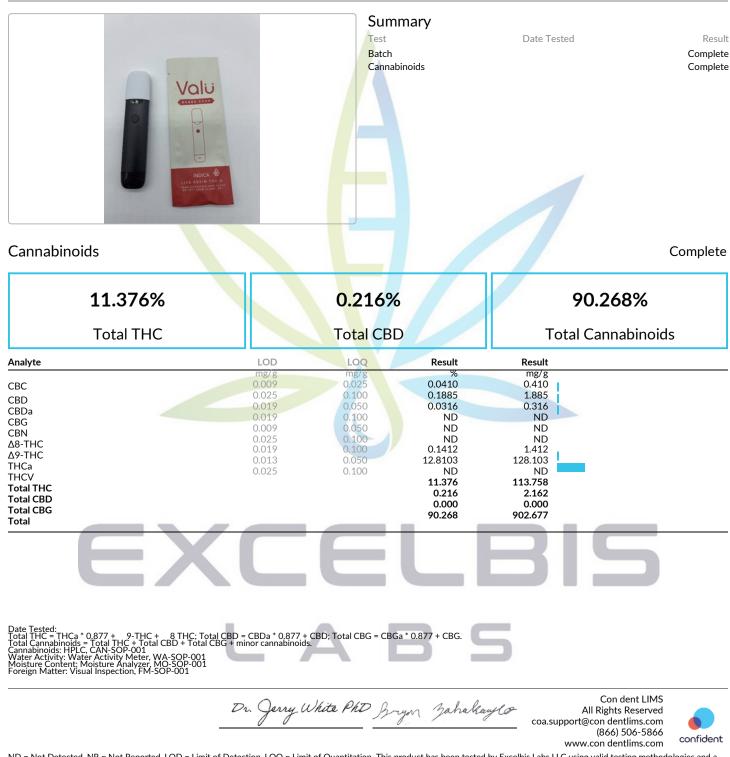

## Valu - Bubba Kush

Sample ID: .1236 Strain: Bubba Kush Matrix: Concentrates & Extracts Type: Vape Sample Size: ; Batch:

Produced: Collected: Received: Completed: 03/11/2025 Batch#: Client SUNCOAST EXTRACTS INC Lic. # 1933 PREMIER ROW ORLANDO FL 32809